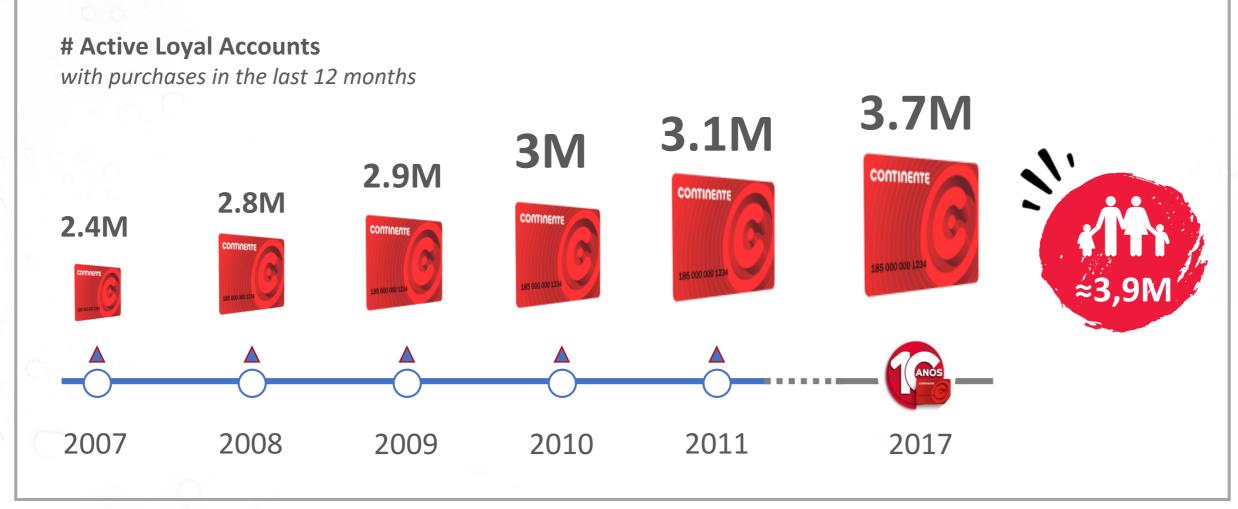

#### **UNIQUE LOYALTY PROGRAM**

With a customer database covering 80% + of portuguese households

REACH: 88% of sales performed using Continente Loyalty Card / app

SIMPLICITY: euro as currency (not points)