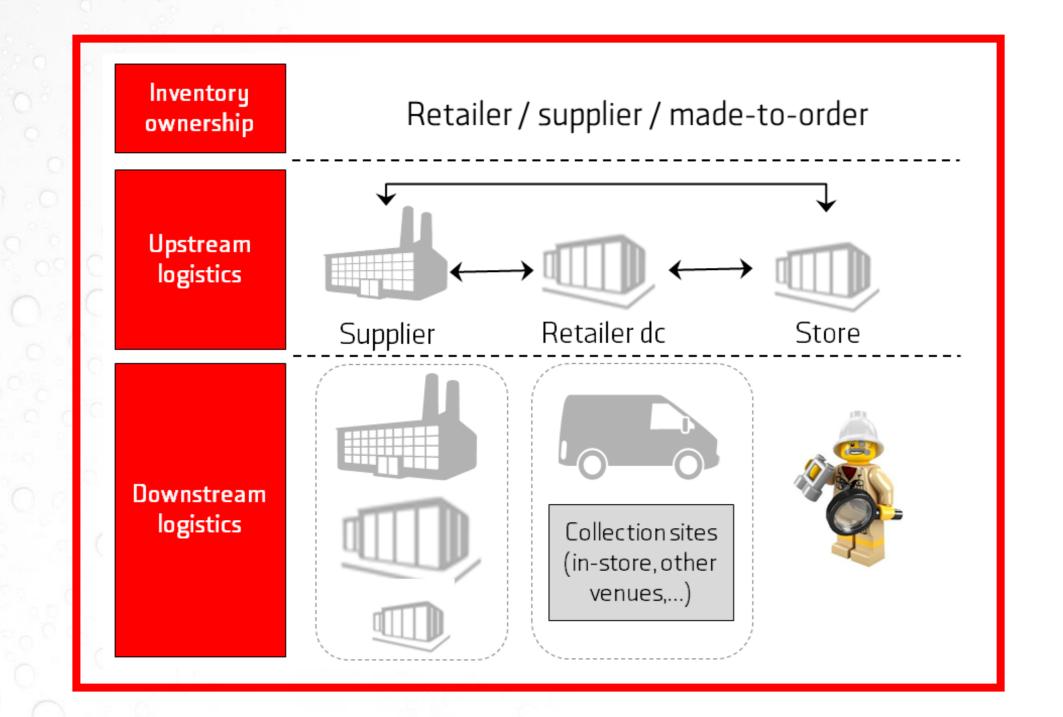

#### TRADITIONAL LOGISTICS

#### **B2C SOLUTIONS ON TOP**

#### **BLURRED WORLD: ORCHESTRATION**

| Mix&match models to increase service and efficiency                 |  |
|---------------------------------------------------------------------|--|
| Stores, DCs and suppliers deliver to the customer                   |  |
| Other venues as collection points to increase reach and convenience |  |
| Partnerships: 3PLs, Food service,'                                  |  |